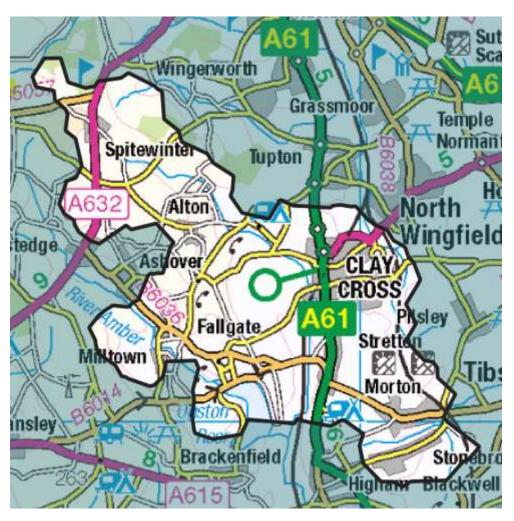

#### Flexibility Analysis Report for CMZ\_T4A\_EM\_0013 – Grassmoor

| Pr | roducts         | Season        | MW Peak |
|----|-----------------|---------------|---------|
| Se | ecure & Restore | Winter/Summer | 1.94    |