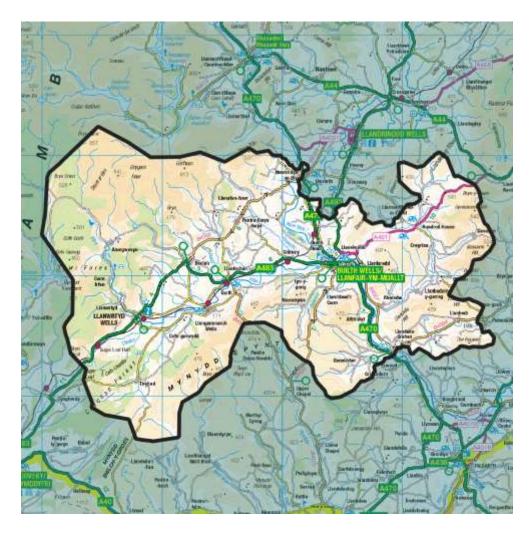

## Flexibility Analysis Report for CMZ\_T4A\_SWA\_0002\_P2 - Abergavenny - Builth Wells

| Products          | Season        | MW Peak |
|-------------------|---------------|---------|
| Dynamic & Restore | Winter/Summer | 4.47    |

More information about this zone:

https://www.flexiblepower.co.uk/scheme/CMZ\_T4A\_SWA\_0002\_P2 is the dedicated scheme page for this zone on the Flexible Power website, here you can view;

- Availability windows
- Monthly profiles
- Service overview
- Valuation tool
- Postcode checker
- Register interest

The monthly profiles can be also downloaded here: www.flexiblepower.co.uk/dowloads/334

Alternatively, if you're viewing this document on a PC, the monthly profiles will be visible as embedded attachments.