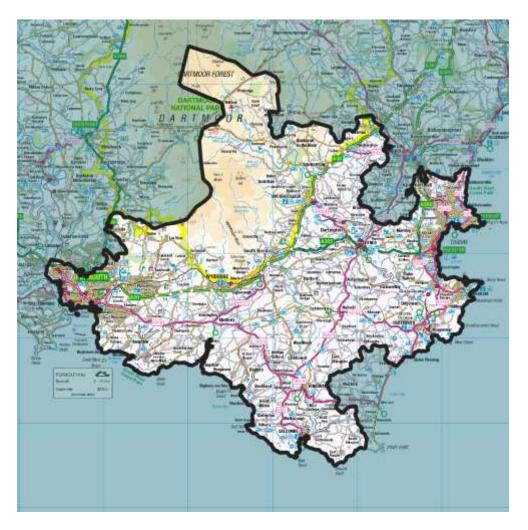

# Flexibility Analysis Report for CMZ\_T2A\_SWE\_0001 - Plymouth/South Hams

| Products          | Season | MW Peak |
|-------------------|--------|---------|
| Dynamic & Restore | Summer | 41.92   |

More information about this zone:

https://www.flexiblepower.co.uk/scheme/CMZ\_T2A\_SWE\_0001

is the dedicated scheme page for this zone on the Flexible Power website, here you can view;

- Availability windows
- Monthly profiles
- Service overview
- Valuation tool
- Postcode checker
- Register interest

The monthly profiles can be also downloaded here: www.flexiblepower.co.uk/dowloads/253

Alternatively, if you're viewing this document on a PC, the monthly profiles will be visible as embedded attachments.