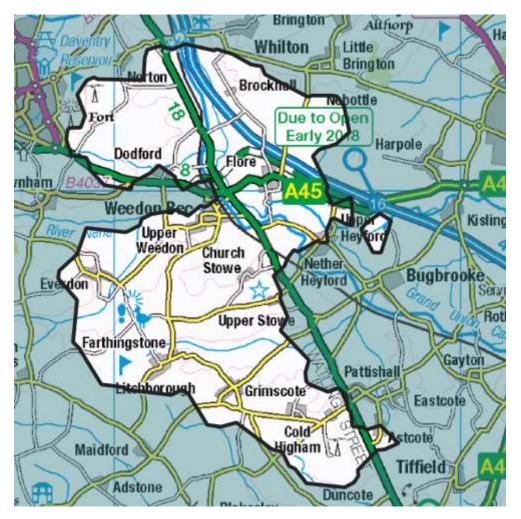

### Flexibility Analysis Report for CMZ\_T4A\_EM\_0021 – Weedon

| Products         | Season | MW Peak |
|------------------|--------|---------|
| Secure & Restore | Winter | 1.65    |

More information about this zone:

#### https://www.flexiblepower.co.uk/scheme/CMZ T4A EM 0021

is the dedicated scheme page for this zone on the Flexible Power website, here you can view;

- Availability windows
- Monthly profiles
- Service overview
- Valuation tool
- Postcode checker
- Register interest

The Monthly profiles can also be downloaded here: www.flexiblepower.co.uk/dowloads/325

Alternatively, if you're viewing this document on a PC, the monthly profiles will be visible as embedded attachments.