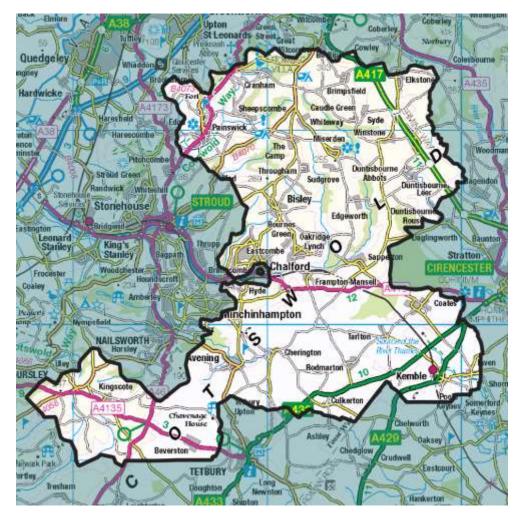

## Flexibility Analysis Report for CMZ\_T4A\_WM\_0006 – Brimscombe

| Products          | Season | MW Peak |
|-------------------|--------|---------|
| Dynamic & Restore | Winter | 4.15    |

More information about this zone:

### https://www.flexiblepower.co.uk/scheme/CMZ T4A WM 0006

is the dedicated scheme page for this zone on the Flexible Power website, here you can view;

- Availability windows
- Monthly profiles
- Service overview
- Valuation tool
- Postcode checker
- Register interest