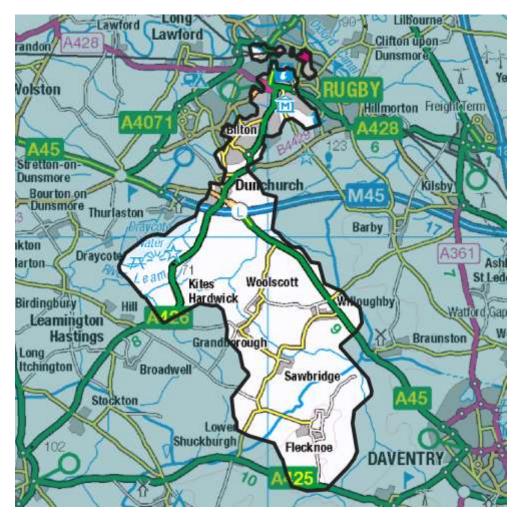

# Flexibility Analysis Report for CMZ\_T4A\_EM\_0019 - Union Street – Rugby

| Products         | Season | MW Peak |
|------------------|--------|---------|
| Secure & Restore | Winter | 1.14    |

More information about this zone:

https://www.flexiblepower.co.uk/scheme/CMZ\_T4A\_EM\_0019

is the dedicated scheme page for this zone on the Flexible Power website, here you can view;

- Availability windows
- Monthly profiles
- Service overview
- Valuation tool
- Postcode checker
- Register interest

The Monthly profiles can also be downloaded here: www.flexiblepower.co.uk/dowloads/319

Alternatively, if you're viewing this document on a PC, the monthly profiles will be visible as embedded attachments.