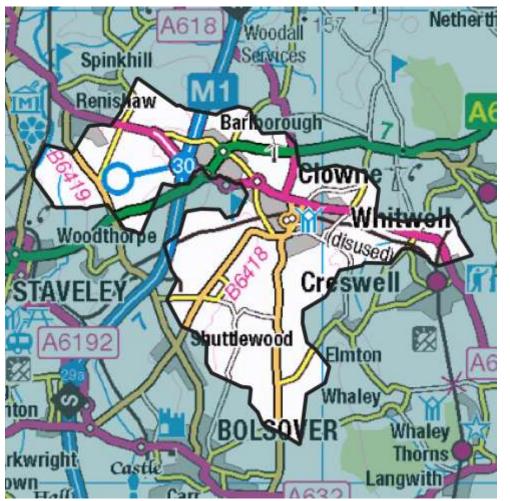

## Flexibility Analysis Report for CMZ\_T4A\_EM\_0011 - Clowne

| Products         | Season | MW Peak |
|------------------|--------|---------|
| Secure & Restore | Winter | 0.81    |

More information about this zone:

## Flexibility Analysis Report for CMZ\_T4A\_EM\_0012 – Coalville

| Products          | Season        | MW Peak |
|-------------------|---------------|---------|
| Dynamic & Restore | Winter/Summer | 21.56   |

#### Flexibility Analysis Report for CMZ\_T4A\_EM\_0013 – Grassmoor

| Pr | roducts         | Season        | MW Peak |
|----|-----------------|---------------|---------|
| Se | ecure & Restore | Winter/Summer | 1.94    |