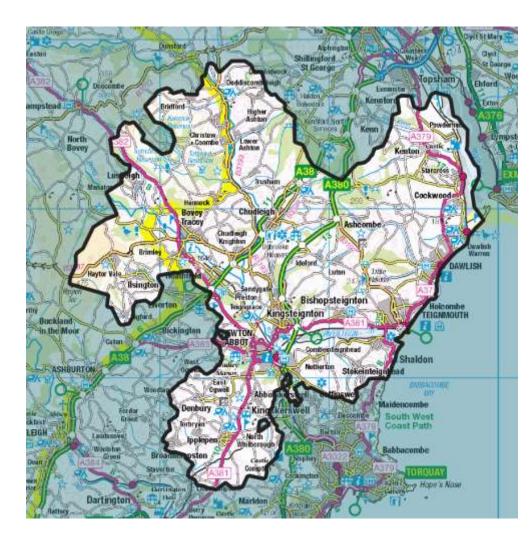

## Flexibility Analysis Report for CMZ\_T3A\_SWE\_0003 - Newton Abbot

| Products          | Season | MW Peak |
|-------------------|--------|---------|
| Dynamic & Restore | Winter | 10.68   |

More information about this zone:

## https://www.flexiblepower.co.uk/scheme/CMZ T3A SWE 0003

is the dedicated scheme page for this zone on the Flexible Power website, here you can view;

- Availability windows
- Monthly profiles
- Service overview
- Valuation tool
- Postcode checker
- Register interest

The monthly profiles can be also downloaded here: www.flexiblepower.co.uk/dowloads/271

Alternatively, if you're viewing this document on a PC, the monthly profiles will be visible as embedded attachments.