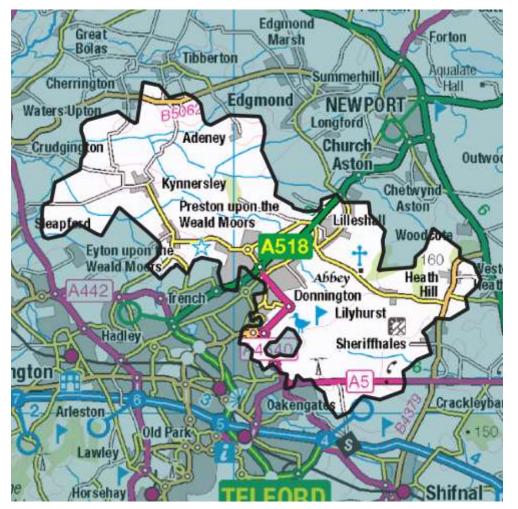

## Flexibility Analysis Report for CMZ\_T3A\_WM\_0003 – Donnington

| Products          | Season        | MW Peak |
|-------------------|---------------|---------|
| Dynamic & Restore | Winter/Summer | 2.82    |