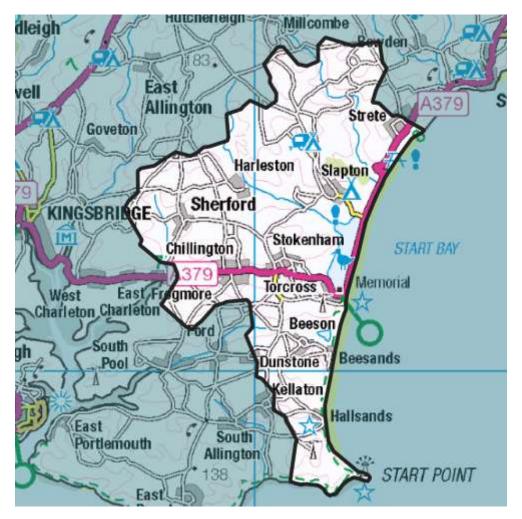

# Flexibility Analysis Report for CMZ\_T4A\_SWE\_0011 – Stokenham

| Products         | Season | MW Peak |
|------------------|--------|---------|
| Secure & Restore | Winter | 0.78    |

More information about this zone:

### https://www.flexiblepower.co.uk/scheme/CMZ T4A SWE 0011

is the dedicated scheme page for this zone on the Flexible Power website, here you can view;

- Availability windows
- Monthly profiles
- Service overview
- Valuation tool
- Postcode checker
- Register interest