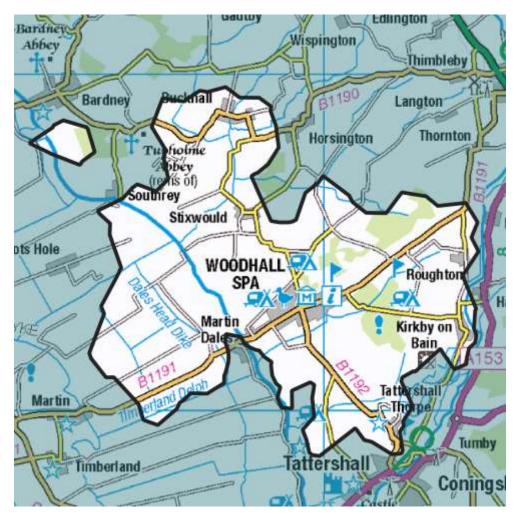

#### Flexibility Analysis Report for CMZ\_T3A\_EM\_0003 - Woodhall Spa

| Products         | Season | MW Peak |
|------------------|--------|---------|
| Secure & Restore | Winter | 0.58    |

More information about this zone:

#### https://www.flexiblepower.co.uk/scheme/CMZ T3A EM 0003

is the dedicated scheme page for this zone on the Flexible Power website, here you can view;

- Availability windows
- Monthly profiles
- Service overview
- Valuation tool
- Postcode checker
- Register interest

The Monthly profiles can also be downloaded here: www.flexiblepower.co.uk/dowloads/259

Alternatively, if you're viewing this document on a PC, the monthly profiles will be visible as embedded attachments.