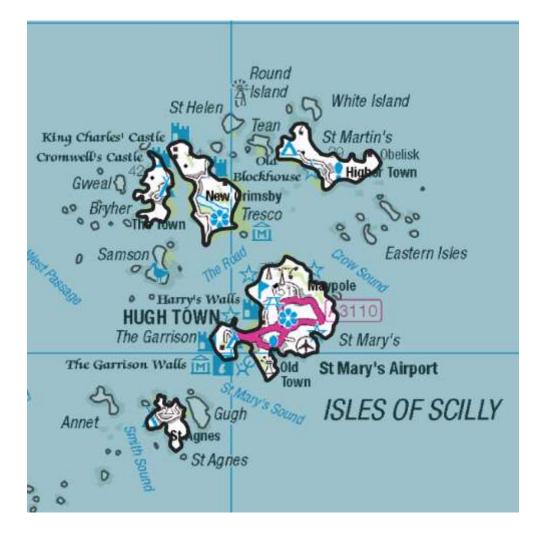

# Flexibility Analysis Report for CMZ\_T3B\_SWE\_0008 - Isles of Scilly

| Products         | Season | MW Peak |
|------------------|--------|---------|
| Secure & Restore | Winter | 0.47    |

More information about this zone:

### https://www.flexiblepower.co.uk/scheme/CMZ T3B SWE 0008

is the dedicated scheme page for this zone on the Flexible Power website, here you can view;

- Availability windows
- Monthly profiles
- Service overview
- Valuation tool
- Postcode checker
- Register interest

The monthly profiles can be also downloaded here: www.flexiblepower.co.uk/dowloads/286

Alternatively, if you're viewing this document on a PC, the monthly profiles will be visible as embedded attachments.