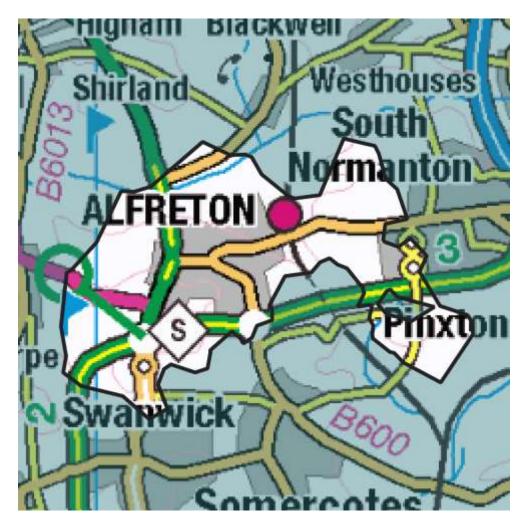

## Flexibility Analysis Report for CMZ\_T4A\_EM\_0016 - Alfreton

| Products         | Season | MW Peak |
|------------------|--------|---------|
| Secure & Restore | Summer | 3.93    |

More information about this zone: