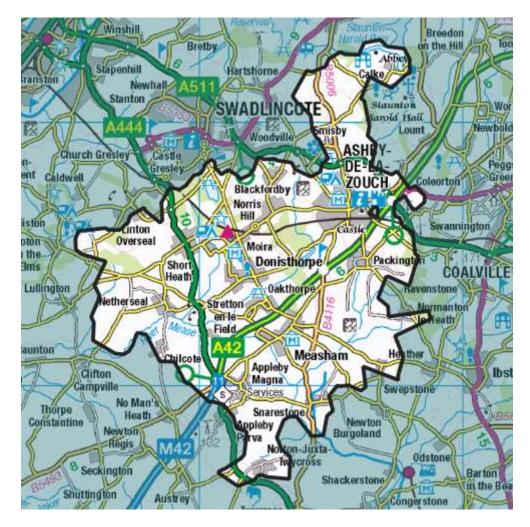

## Flexibility Analysis Report for CMZ\_T4A\_EM\_0012 – Coalville

| Products          | Season        | MW Peak |
|-------------------|---------------|---------|
| Dynamic & Restore | Winter/Summer | 21.56   |