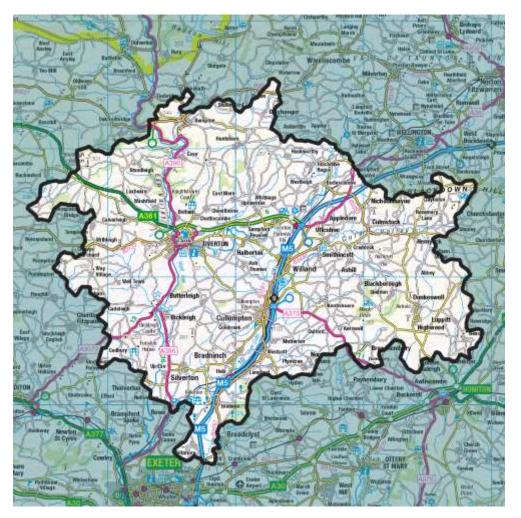

## Flexibility Analysis Report for CMZ\_T4A\_SWE\_0010 - Tiverton

| Products          | Season        | MW Peak |
|-------------------|---------------|---------|
| Dynamic & Restore | Winter/Summer | 9.88    |

More information about this zone:

## https://www.flexiblepower.co.uk/scheme/CMZ\_T4A\_SWE\_0010

is the dedicated scheme page for this zone on the Flexible Power website, here you can view;

- Availability windows
- Monthly profiles
- Service overview
- Valuation tool
- Postcode checker
- Register interest