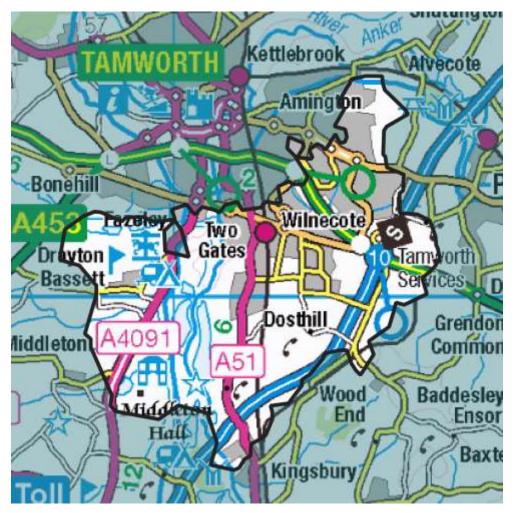

# Flexibility Analysis Report for CMZ\_T4A\_EM\_0009 - Apollo - Tamworth

| Products         | Season | MW Peak |
|------------------|--------|---------|
| Secure & Restore | Winter | 3.08    |

More information about this zone:

## Flexibility Analysis Report for CMZ\_T4A\_EM\_0018 - Tamworth Main

| Products         | Season | MW Peak |
|------------------|--------|---------|
| Secure & Restore | Winter | 2.96    |

More information about this zone: