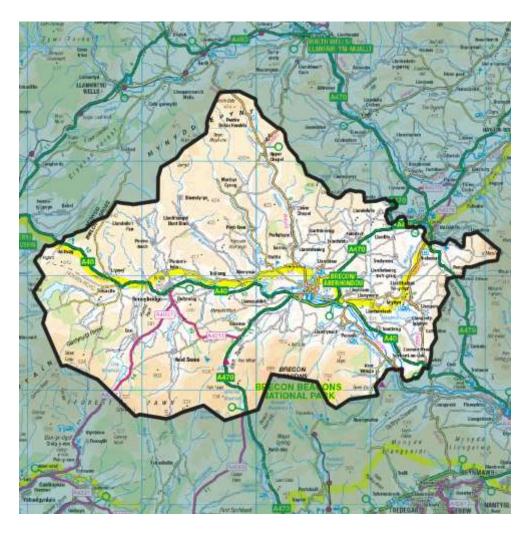

## Flexibility Analysis Report for CMZ\_T4A\_SWA\_0002\_P1 - Abergavenny – Brecon

| Products          | Season        | MW Peak |
|-------------------|---------------|---------|
| Dynamic & Restore | Winter/Summer | 9.00    |

More information about this zone:

https://www.flexiblepower.co.uk/scheme/CMZ\_T4A\_SWA\_0002\_P1 is the dedicated scheme page for this zone on the Flexible Power website, here you can view;

- Availability windows
- Monthly profiles
- Service overview
- Valuation tool
- Postcode checker
- Register interest

The monthly profiles can be also downloaded here: www.flexiblepower.co.uk/dowloads/331

Alternatively, if you're viewing this document on a PC, the monthly profiles will be visible as embedded attachments.