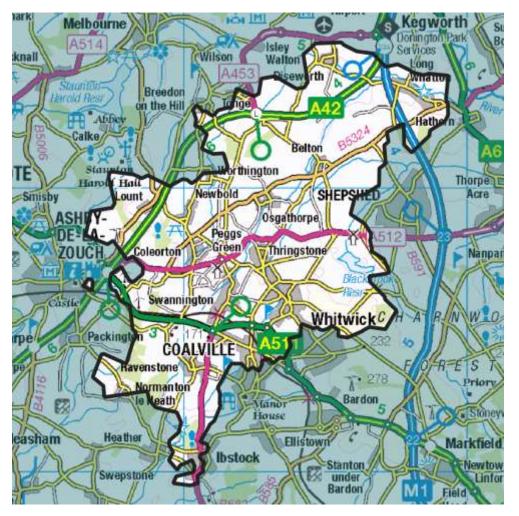

## Flexibility Analysis Report for CMZ\_T4A\_EM\_0012 – Coalville

| Products          | Season        | MW Peak |
|-------------------|---------------|---------|
| Dynamic & Restore | Winter/Summer | 21.56   |