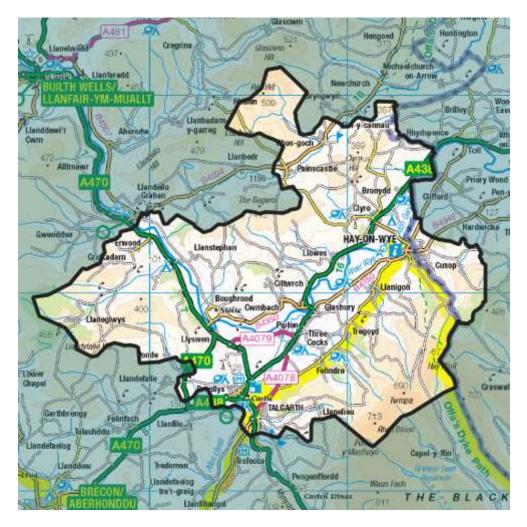

## Flexibility Analysis Report for CMZ\_T4A\_SWA\_0002\_P3 - Abergavenny – Glasbury

| Products          | Season        | MW Peak |
|-------------------|---------------|---------|
| Dynamic & Restore | Winter/Summer | 2.86    |

More information about this zone:

https://www.flexiblepower.co.uk/scheme/CMZ\_T4A\_SWA\_0002\_P3 is the dedicated scheme page for this zone on the Flexible Power website, here you can view;

- Availability windows
- Monthly profiles
- Service overview
- Valuation tool
- Postcode checker
- Register interest

The monthly profiles can be also downloaded here: www.flexiblepower.co.uk/dowloads/337

Alternatively, if you're viewing this document on a PC, the monthly profiles will be visible as embedded attachments.