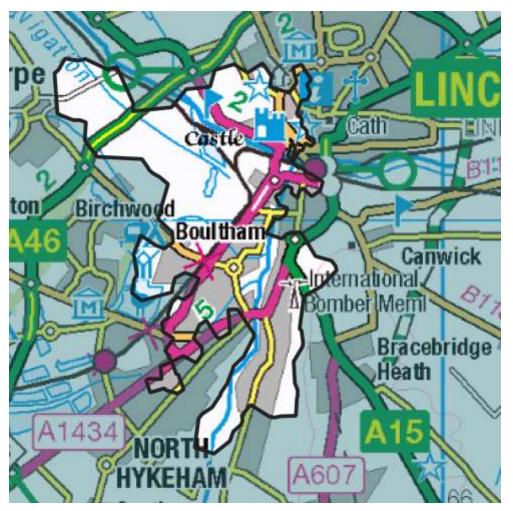

## Flexibility Analysis Report for CMZ\_T3A\_EM\_0005 - Lincoln - Beevor Street

| Products          | Season        | MW Peak |
|-------------------|---------------|---------|
| Dynamic & Restore | Winter/Summer | 2.6     |

# Flexibility Analysis Report for CMZ\_T3A\_EM\_0004 - Lincoln - North Hykeham

| Products          | Season | MW Peak |
|-------------------|--------|---------|
| Dynamic & Restore | Winter | 4.11    |