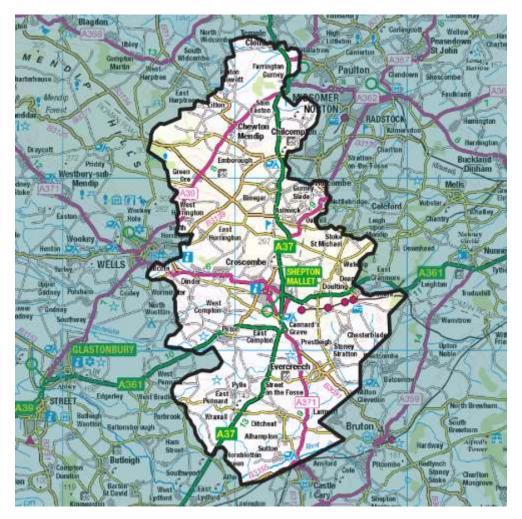

## Flexibility Analysis Report for CMZ\_T4A\_EM\_0016 - Alfreton

| Products         | Season | MW Peak |
|------------------|--------|---------|
| Secure & Restore | Summer | 3.93    |

More information about this zone:

#### https://www.flexiblepower.co.uk/scheme/CMZ\_T4A\_EM\_0016

is the dedicated scheme page for this zone on the Flexible Power website, here you can view;

- Availability windows
- Monthly profiles
- Service overview
- Valuation tool
- Postcode checker
- Register interest