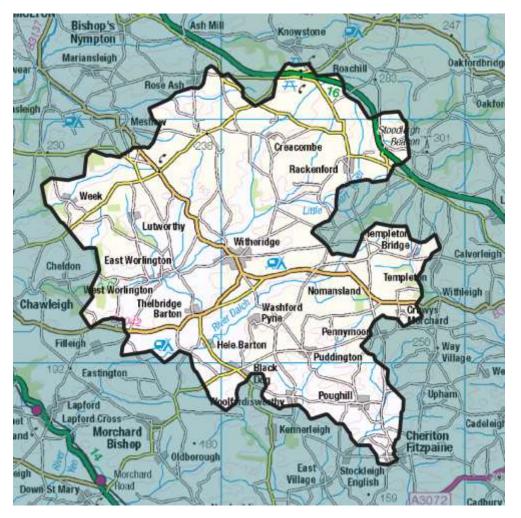

## Flexibility Analysis Report for CMZ\_T4A\_SWE\_0014 - Witheridge

| Products         | Season | MW Peak |
|------------------|--------|---------|
| Secure & Restore | Winter | 0.86    |

More information about this zone:

### https://www.flexiblepower.co.uk/scheme/CMZ T4A SWE 0014

is the dedicated scheme page for this zone on the Flexible Power website, here you can view;

- Availability windows
- Monthly profiles
- Service overview
- Valuation tool
- Postcode checker
- Register interest