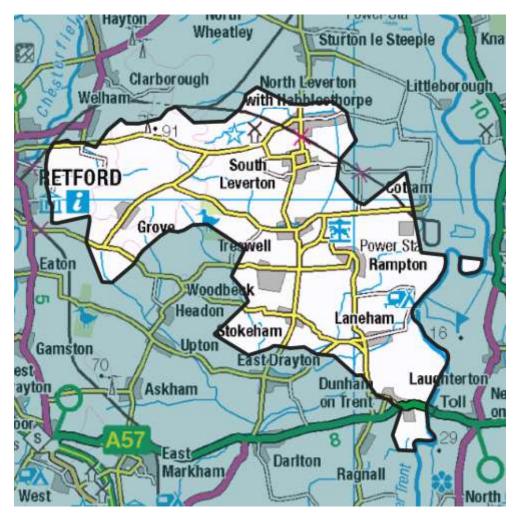

## Flexibility Analysis Report for CMZ\_T4A\_EM\_0020 – Woodbeck

| Products          | Season        | MW Peak |
|-------------------|---------------|---------|
| Dynamic & Restore | Winter/Summer | 1.57    |

More information about this zone:

#### https://www.flexiblepower.co.uk/scheme/CMZ T4A EM 0020

is the dedicated scheme page for this zone on the Flexible Power website, here you can view;

- Availability windows
- Monthly profiles
- Service overview
- Valuation tool
- Postcode checker
- Register interest

The Monthly profiles can also be downloaded here: www.flexiblepower.co.uk/dowloads/322

Alternatively, if you're viewing this document on a PC, the monthly profiles will be visible as embedded attachments.