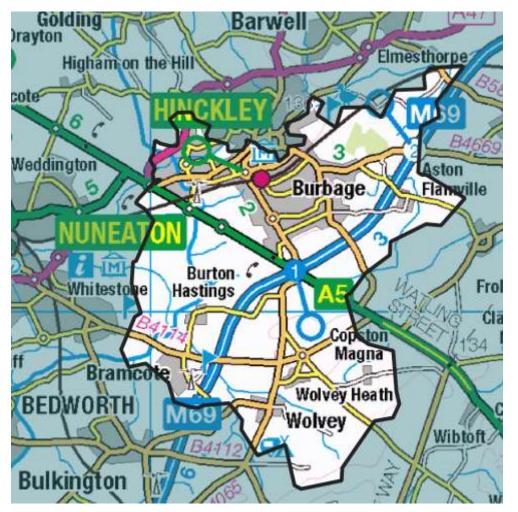

## Flexibility Analysis Report for CMZ\_T4A\_EM\_0015 – Hinckley

| Products          | Season        | MW Peak |
|-------------------|---------------|---------|
| Dynamic & Restore | Winter/Summer | 5.14    |