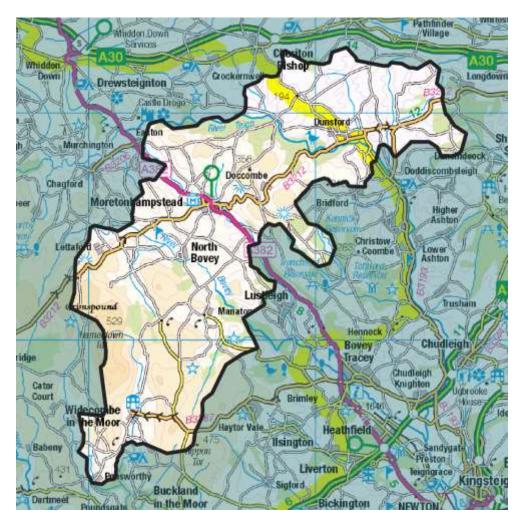

# Flexibility Analysis Report for CMZ\_T4A\_SWE\_0009 – Moretonhampstead

| Products          | Season | MW Peak |
|-------------------|--------|---------|
| Dynamic & Restore | Winter | 1.07    |

More information about this zone:

https://www.flexiblepower.co.uk/scheme/CMZ\_T4A\_SWE\_0009 is the dedicated scheme page for this zone on the Flexible Power website, here you can view;

- Availability windows
- Monthly profiles
- Service overview
- Valuation tool
- Postcode checker
- Register interest

The monthly profiles can be also downloaded here: www.flexiblepower.co.uk/dowloads/352

Alternatively, if you're viewing this document on a PC, the monthly profiles will be visible as embedded attachments.