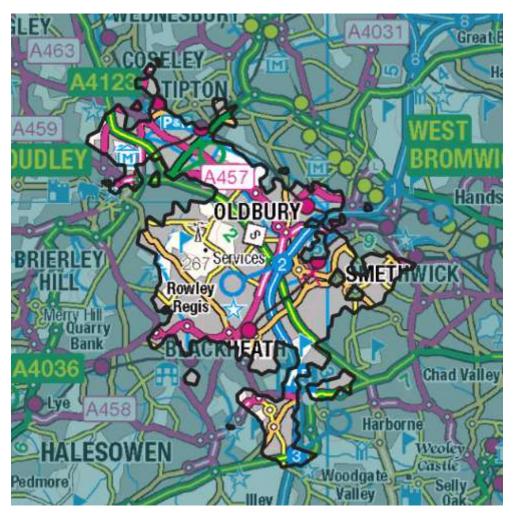

## Flexibility Analysis Report for CMZ\_T4A\_WM\_0005 – Oldbury

| Products         | Season | MW Peak |
|------------------|--------|---------|
| Secure & Restore | Winter | 10.85   |

More information about this zone: