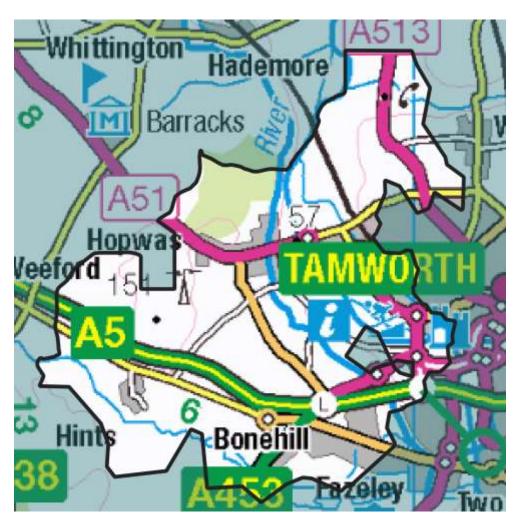

# Flexibility Analysis Report for CMZ\_T4A\_EM\_0009 - Apollo - Tamworth

| Products         | Season | MW Peak |
|------------------|--------|---------|
| Secure & Restore | Winter | 3.08    |

More information about this zone:

#### https://www.flexiblepower.co.uk/scheme/CMZ\_T4A\_EM\_0009

is the dedicated scheme page for this zone on the Flexible Power website, here you can view;

- Availability windows
- Monthly profiles
- Service overview
- Valuation tool
- Postcode checker
- Register interest

The monthly profiles can be also downloaded here: www.flexiblepower.co.uk/dowloads/289

Alternatively, if you're viewing this document on a PC, the monthly profiles will be visible as embedded attachments.