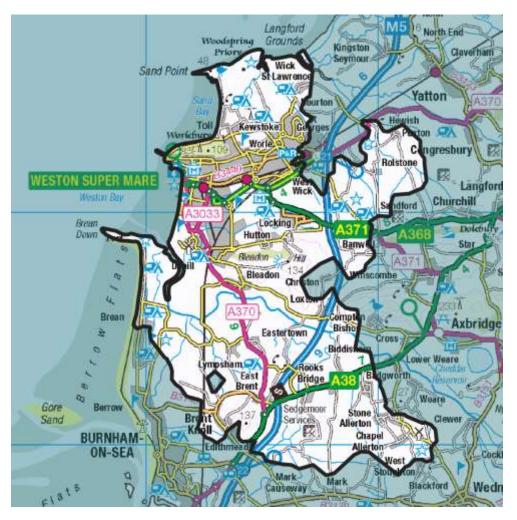

# Flexibility Analysis Report for CMZ\_T4A\_SWE\_0013 - Weston Super Mare

| Products         | Season | MW Peak |
|------------------|--------|---------|
| Secure & Restore | Winter | 3.76    |

More information about this zone:

https://www.flexiblepower.co.uk/scheme/CMZ\_T4A\_SWE\_0013 is the dedicated scheme page for this zone on the Flexible Power website, here you can view;

- Availability windows
- Monthly profiles
- Service overview
- Valuation tool
- Postcode checker
- Register interest